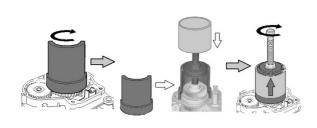

## **Transmission Gear Puller - for VAG**

Specifically designed to pull the 5th gear in 5 speed manual 0A4 VAG gearboxes and the 6th gear in the 6 speed manual 02S VAG gearboxes.

## **Additional Information**

- Used to pull the 5th and 6th gears in VAG gearboxes.
- Equivalent to OEM T10309A (made up of T10309, 1, 2, 3, 4, 5).
- Applications: Audi A3 and TT; Seat Altea, Leon and Toledo; Skoda Fabia, Octavia, Superb and Yeti; Volkswagen Beetle, Caddy, Eos, Golf, Jetta, Passat, Polo, Scirocco and Touran.
- · Supplied in a blow moulded case for storage.