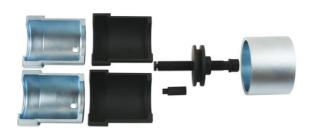

## **Transmission Gear Puller - for VAG**

Specifically designed to pull the 5th gear in 5 speed manual 0A4 VAG gearboxes and the 6th gear in the 6 speed manual 02S VAG gearboxes.

## **Additional Information**

- Used to pull the 5th and 6th gears in VAG gearboxes.
- Equivalent to OEM T10309A (made up of T10309, 1, 2, 3, 4, 5).
- Applications: Audi A3 and TT; Seat Altea, Leon and Toledo; Skoda Fabia, Octavia, Superb and Yeti; Volkswagen Beetle, Caddy, Eos, Golf, Jetta, Passat, Polo, Scirocco and Touran.
- · Supplied in a blow moulded case for storage.