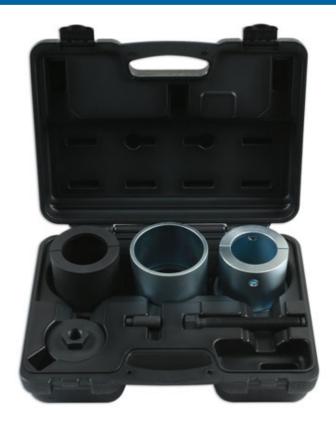

## **Transmission Gear Puller - for VAG**

Specifically designed to pull the 5th gear in 5 speed manual 0A4 VAG gearboxes and the 6th gear in the 6 speed manual 02S VAG gearboxes.

## **Additional Information**

- Used to pull the 5th and 6th gears in VAG gearboxes.
- Equivalent to OEM T10309A (made up of T10309, 1, 2, 3, 4, 5).
- Applications: Audi A3 and TT; Seat Altea, Leon and Toledo; Skoda Fabia, Octavia, Superb and Yeti; Volkswagen Beetle, Caddy, Eos, Golf, Jetta, Passat, Polo, Scirocco and Touran.
- · Supplied in a blow moulded case for storage.