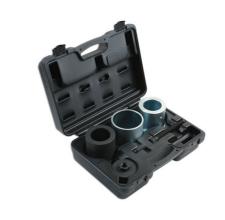

## **Transmission Gear Puller - for VAG**

Specifically designed to pull the 5th gear in 5 speed manual 0A4 VAG gearboxes and the 6th gear in the 6 speed manual 02S VAG gearboxes.

## **Additional Information**

- Used to pull the 5th and 6th gears in VAG gearboxes.
- Equivalent to OEM T10309A (made up of T10309, 1, 2, 3, 4, 5).
- Applications: Audi A3 and TT; Seat Altea, Leon and Toledo; Skoda Fabia, Octavia, Superb and Yeti; Volkswagen Beetle, Caddy, Eos, Golf, Jetta, Passat, Polo, Scirocco and Touran.
- · Supplied in a blow moulded case for storage.