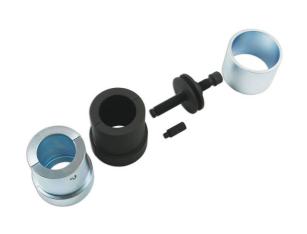

## **Transmission Gear Puller - for VAG**

Specifically designed to pull the 5th gear in 5 speed manual 0A4 VAG gearboxes and the 6th gear in the 6 speed manual 02S VAG gearboxes.

## **Additional Information**

- Used to pull the 5th and 6th gears in VAG gearboxes.
- Equivalent to OEM T10309A (made up of T10309, 1, 2, 3, 4, 5).
- Applications: Audi A3 and TT; Seat Altea, Leon and Toledo; Skoda Fabia, Octavia, Superb and Yeti; Volkswagen Beetle, Caddy, Eos, Golf, Jetta, Passat, Polo, Scirocco and Touran.
- · Supplied in a blow moulded case for storage.