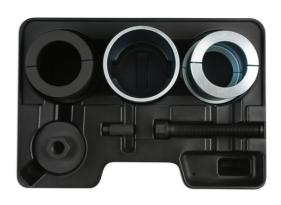

## **Transmission Gear Puller - for VAG**

Specifically designed to pull the 5th gear in 5 speed manual 0A4 VAG gearboxes and the 6th gear in the 6 speed manual 02S VAG gearboxes.

## **Additional Information**

- Used to pull the 5th and 6th gears in VAG gearboxes.
- Equivalent to OEM T10309A (made up of T10309, 1, 2, 3, 4, 5).
- Applications: Audi A3 and TT; Seat Altea, Leon and Toledo; Skoda Fabia, Octavia, Superb and Yeti; Volkswagen Beetle, Caddy, Eos, Golf, Jetta, Passat, Polo, Scirocco and Touran.
- · Supplied in a blow moulded case for storage.